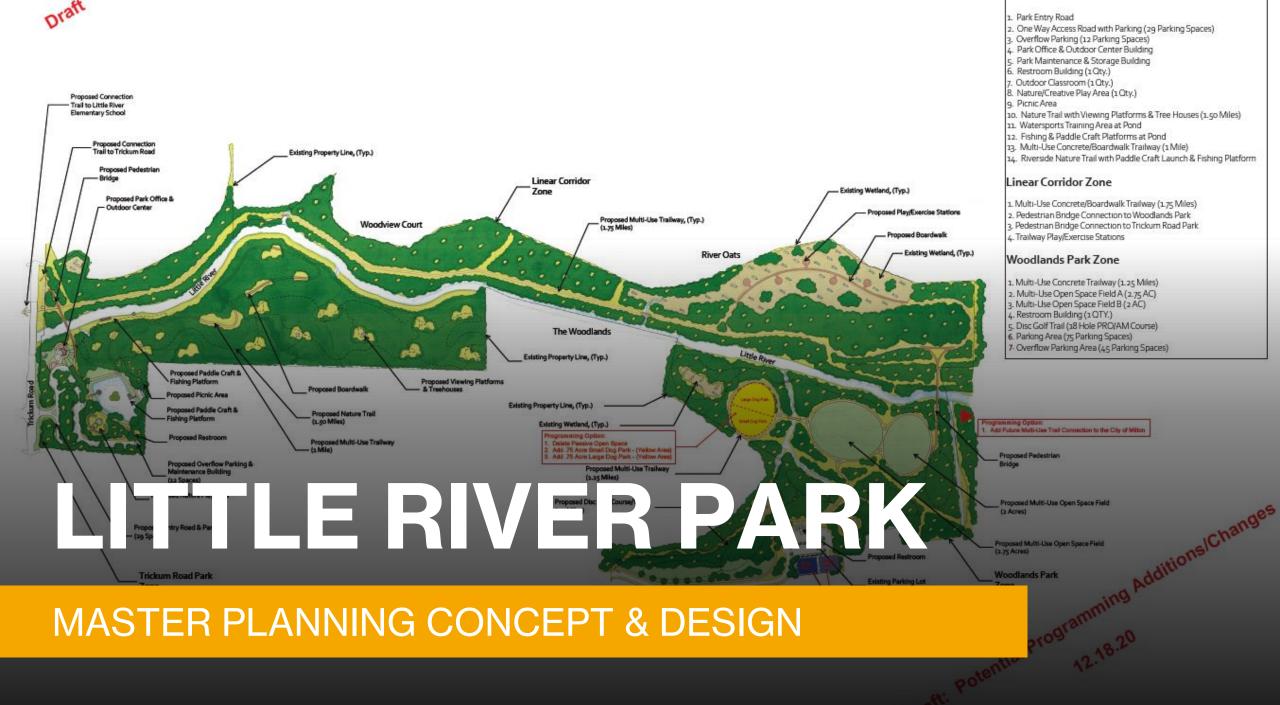

### TRICKUM ROAD PARK ZONE

- Park Entry Road
- One Way Access Road w/Parking (29 Spaces)
- Overflow Parking (12 Spaces)
- Park Office & Outdoor Center Building
- Park Maintenance & Storage Building
- Restroom Building (1)
- Outdoor Classroom (1)
- Nature/Creative Play Area (1)
- Picnic Area
- Nature Trail w/Viewing Platforms & Tree Houses (1.5 miles)
- · Watersports Training Area (Pond)
- Fishing & Paddle Craft Platforms (Pond)
- Multi-Use Concrete/Boardwalk Trail (1 mile)
- Riverside Nature Trail w/Paddle Craft Launch & Fishing Platform

### OPINION OF PROBABLE COSTS

### Trickum Road Park Zone

|    | General Conditions                           | \$285,750   |
|----|----------------------------------------------|-------------|
|    | Erosion & Sediment Control                   | \$184,300   |
|    | Site Access & Demolition                     | TBD         |
| 1  | Loop Road & Parking                          | \$1,228,065 |
|    | Multi-Use Trailway                           | \$1,931,375 |
| ij | Restroom                                     | \$225,000   |
| a  | Nature Play Zone                             | \$773,500   |
| ř  | Picnic Areas                                 | \$658,125   |
|    | Site Furnishings                             | \$43,750    |
| b  | Site Landscape & Irrigation                  | \$75,000    |
|    | Park Office                                  | \$747,375   |
|    | Canoe/Kayak Launch & Fishing Platform        | \$155,625   |
|    | Final Grading, Site Cleanup & Demobilization | \$114,000   |
| h  | Base Bid Subtotal                            | \$6,421,865 |
|    | 25% Contingency (Rounded)                    | \$1,605,500 |
| 7  | Estimated Total (Rounded)                    | \$8,027,365 |
|    |                                              |             |