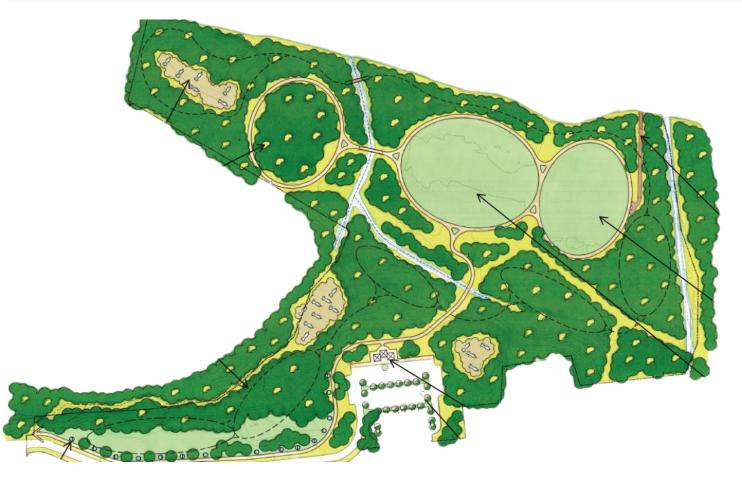

### **WOODLANDS PARK ZONE**

- Multi-Use Concrete Trailway (1.25 miles)
- Multi-Use Open Space Field A (2.75 acres)
- Multi-Use Open Space Field B (2 acres)
- Restroom Building (1)
- Disc Golf Course (18 Holes)
- Refinish Existing Parking Area (75 Spaces & 45 Overflow)
- Large Dog Park NEW (.75 acres)
- Small Dog Park NEW (.75 acres)
- Stay Fit Exercise Stations NEW (15 Stations w/Shade Canopies)
- Eliminate Splash Pad/Skate Park not pictured

### OPINION OF PROBABLE COSTS

### Woodlands Park Zone

|   | General Conditions                           | \$240,000                                                                                                                                                                                                                                                                                                                                                                                                                                                                                                                                                                                                                                                                                                                                                                                                                                                                                                                                                                                                                                                                                                                                                                                                                                                                                                                                                                                                                                                                                                                                                                                                                                                                                                                                                                                                                                                                                                                                                                                                                                                                                                                     |     |
|---|----------------------------------------------|-------------------------------------------------------------------------------------------------------------------------------------------------------------------------------------------------------------------------------------------------------------------------------------------------------------------------------------------------------------------------------------------------------------------------------------------------------------------------------------------------------------------------------------------------------------------------------------------------------------------------------------------------------------------------------------------------------------------------------------------------------------------------------------------------------------------------------------------------------------------------------------------------------------------------------------------------------------------------------------------------------------------------------------------------------------------------------------------------------------------------------------------------------------------------------------------------------------------------------------------------------------------------------------------------------------------------------------------------------------------------------------------------------------------------------------------------------------------------------------------------------------------------------------------------------------------------------------------------------------------------------------------------------------------------------------------------------------------------------------------------------------------------------------------------------------------------------------------------------------------------------------------------------------------------------------------------------------------------------------------------------------------------------------------------------------------------------------------------------------------------------|-----|
|   | Erosion & Sediment Control                   | \$206,150                                                                                                                                                                                                                                                                                                                                                                                                                                                                                                                                                                                                                                                                                                                                                                                                                                                                                                                                                                                                                                                                                                                                                                                                                                                                                                                                                                                                                                                                                                                                                                                                                                                                                                                                                                                                                                                                                                                                                                                                                                                                                                                     |     |
|   | Site Grading                                 | \$239,250                                                                                                                                                                                                                                                                                                                                                                                                                                                                                                                                                                                                                                                                                                                                                                                                                                                                                                                                                                                                                                                                                                                                                                                                                                                                                                                                                                                                                                                                                                                                                                                                                                                                                                                                                                                                                                                                                                                                                                                                                                                                                                                     | 3   |
|   | Multi-Use Trailway                           | \$1,235,500                                                                                                                                                                                                                                                                                                                                                                                                                                                                                                                                                                                                                                                                                                                                                                                                                                                                                                                                                                                                                                                                                                                                                                                                                                                                                                                                                                                                                                                                                                                                                                                                                                                                                                                                                                                                                                                                                                                                                                                                                                                                                                                   |     |
|   | Disc Golf Course                             | \$350,855                                                                                                                                                                                                                                                                                                                                                                                                                                                                                                                                                                                                                                                                                                                                                                                                                                                                                                                                                                                                                                                                                                                                                                                                                                                                                                                                                                                                                                                                                                                                                                                                                                                                                                                                                                                                                                                                                                                                                                                                                                                                                                                     |     |
|   | Restroom Building & Overflow Parking         | \$334,880                                                                                                                                                                                                                                                                                                                                                                                                                                                                                                                                                                                                                                                                                                                                                                                                                                                                                                                                                                                                                                                                                                                                                                                                                                                                                                                                                                                                                                                                                                                                                                                                                                                                                                                                                                                                                                                                                                                                                                                                                                                                                                                     |     |
|   | Multipurpose Open Space Field #1             | \$186,000                                                                                                                                                                                                                                                                                                                                                                                                                                                                                                                                                                                                                                                                                                                                                                                                                                                                                                                                                                                                                                                                                                                                                                                                                                                                                                                                                                                                                                                                                                                                                                                                                                                                                                                                                                                                                                                                                                                                                                                                                                                                                                                     | No. |
|   | Multipurpose Open Space Field #2             | \$123,750                                                                                                                                                                                                                                                                                                                                                                                                                                                                                                                                                                                                                                                                                                                                                                                                                                                                                                                                                                                                                                                                                                                                                                                                                                                                                                                                                                                                                                                                                                                                                                                                                                                                                                                                                                                                                                                                                                                                                                                                                                                                                                                     |     |
|   | Large & Small Dog Parks                      | \$298,480                                                                                                                                                                                                                                                                                                                                                                                                                                                                                                                                                                                                                                                                                                                                                                                                                                                                                                                                                                                                                                                                                                                                                                                                                                                                                                                                                                                                                                                                                                                                                                                                                                                                                                                                                                                                                                                                                                                                                                                                                                                                                                                     |     |
|   | Exercise Stations / Shade                    | \$300,500                                                                                                                                                                                                                                                                                                                                                                                                                                                                                                                                                                                                                                                                                                                                                                                                                                                                                                                                                                                                                                                                                                                                                                                                                                                                                                                                                                                                                                                                                                                                                                                                                                                                                                                                                                                                                                                                                                                                                                                                                                                                                                                     |     |
|   | Site Furnishings                             | \$63,250                                                                                                                                                                                                                                                                                                                                                                                                                                                                                                                                                                                                                                                                                                                                                                                                                                                                                                                                                                                                                                                                                                                                                                                                                                                                                                                                                                                                                                                                                                                                                                                                                                                                                                                                                                                                                                                                                                                                                                                                                                                                                                                      |     |
|   | Site Landscape & Irrigation                  | \$236,000                                                                                                                                                                                                                                                                                                                                                                                                                                                                                                                                                                                                                                                                                                                                                                                                                                                                                                                                                                                                                                                                                                                                                                                                                                                                                                                                                                                                                                                                                                                                                                                                                                                                                                                                                                                                                                                                                                                                                                                                                                                                                                                     |     |
|   | Final Grading, Site Cleanup & Demobilization | \$114,000                                                                                                                                                                                                                                                                                                                                                                                                                                                                                                                                                                                                                                                                                                                                                                                                                                                                                                                                                                                                                                                                                                                                                                                                                                                                                                                                                                                                                                                                                                                                                                                                                                                                                                                                                                                                                                                                                                                                                                                                                                                                                                                     |     |
|   | Base Bid Subtotal                            | \$3,928,615                                                                                                                                                                                                                                                                                                                                                                                                                                                                                                                                                                                                                                                                                                                                                                                                                                                                                                                                                                                                                                                                                                                                                                                                                                                                                                                                                                                                                                                                                                                                                                                                                                                                                                                                                                                                                                                                                                                                                                                                                                                                                                                   |     |
|   | 25% Contingency (Rounded)                    | \$982,154                                                                                                                                                                                                                                                                                                                                                                                                                                                                                                                                                                                                                                                                                                                                                                                                                                                                                                                                                                                                                                                                                                                                                                                                                                                                                                                                                                                                                                                                                                                                                                                                                                                                                                                                                                                                                                                                                                                                                                                                                                                                                                                     |     |
| í | Estimated Total (Rounded)                    | \$4,910,769                                                                                                                                                                                                                                                                                                                                                                                                                                                                                                                                                                                                                                                                                                                                                                                                                                                                                                                                                                                                                                                                                                                                                                                                                                                                                                                                                                                                                                                                                                                                                                                                                                                                                                                                                                                                                                                                                                                                                                                                                                                                                                                   |     |
| П |                                              | Total Control of the |     |

# RECOMMENDATIONS & CONSIDERATIONS

- As cool as a kayak launch would be, it isn't very feasible currently due to unmanaged property towards Olde Rope Mill Park and limited parking for trailers.
- Parks and Recreation could house kayaks and allow paddlers to paddle to the Woodlands Zone and back.
- Some residents had concerns with the treehouses for privacy reasons though its unlikely to be an issue.
   These can simply be replaced by benches and overlook platforms.
- Too many pavilions may lead to large unscheduled parties/reunions and parking issues
- Due to parking, we recommend smaller pavilions and at least one large one by the pond to be used by the parks and recreation department.
- Per public comment, a dog park and fitness elements has been added to the Woodlands Park Zone.
- The initial addition of a splash pad and skate park has been removed and will be recommended in another location.