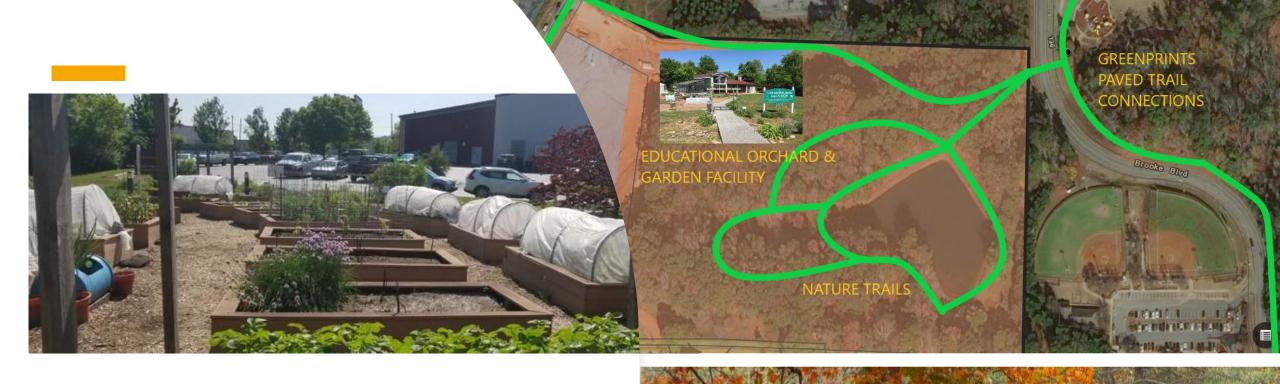

**Johnston Property** 

Community Garden Relocation

Educational Greenhouse and Teaching Facility

**Nature Trails** 

Access to J.J. Biello Park to the East and Greenprints Trail to the West

Community Garden, Educational Facility, Nature Trails, & Park and Trail Connections

#### Johnston Park Projects Opinion of Probable Costs

| Project Estimation    | \$2,111,500 |                                 |          |
|-----------------------|-------------|---------------------------------|----------|
| Contingency 10%       | \$211,150   |                                 |          |
| Estimate              | \$2,322,650 |                                 |          |
|                       |             |                                 |          |
| Infrastructure        |             | Site Furnishings                |          |
| Site Work/Utilities   | \$1,500,000 | Swinging Benches                | \$20,000 |
| Technology/Security   | \$20,000    | Standard Benches                | \$15,000 |
| Studies               | \$5,000     | Estimate                        | \$35,000 |
| Estimate              | \$1,525,000 |                                 |          |
|                       |             | Educational Signage             |          |
| Professional Services |             | Educational Signage             | \$5,000  |
| Consultant/Design     | \$30,000    | Estimate                        | \$5,000  |
| Estimate              | \$30,000    |                                 |          |
|                       |             | Nature Trail                    |          |
| Community Garden      |             | Pathway Surfacing<br>Additional | 100000   |
| 40 Raised Beds        | \$15,000    | Allowances                      | 25000    |
| Fencing               | \$4,000     | Estimate                        | \$35,000 |
| Orchard Plantings     | \$2,500     |                                 |          |
| Equipment /Storage    | \$60,000    |                                 |          |
| Estimate              | \$81,500    |                                 |          |
|                       |             |                                 |          |
| Educational Facility  |             |                                 |          |
| Parking               | \$100,000   |                                 |          |
| Restroom              | \$150,000   |                                 |          |
| Pavilion/Classrooms   | \$150,000   |                                 |          |
| Greenhouse            | \$50,000    |                                 |          |
| Estimate              | \$400,000   |                                 |          |
|                       |             |                                 |          |