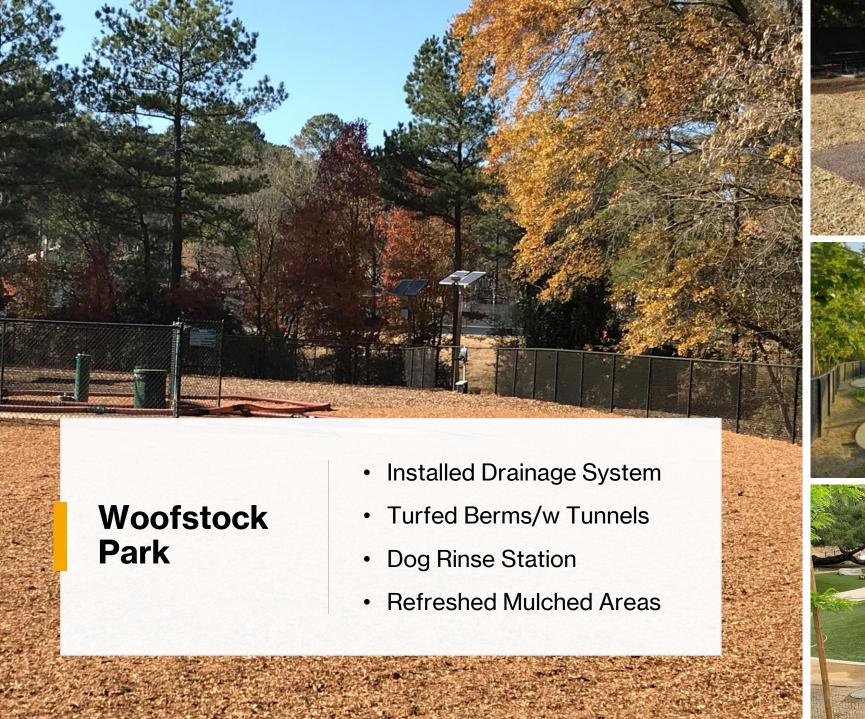

Site Furnishings

**Swinging Benches** 

Standard Benches

Estimate

\$8,000

\$15,000

\$23,000

Dog Park Drainage Renovation, Rinse Station, & Amenities

#### Woofstock Park Projects Opinion of Probable Costs

|                         | 4         |                                           |          |
|-------------------------|-----------|-------------------------------------------|----------|
| Project Estimation      | \$636,500 |                                           |          |
| Contingency 10%         | \$63,650  |                                           |          |
| Estimate                | \$700,150 |                                           |          |
|                         |           |                                           |          |
| Infrastructure          |           | Landscaping/Trees                         |          |
| Site Work/Utilities     | \$30,000  | Shade Trees x 10                          | \$6,500  |
| Technology/Security     | \$20,000  | Native Grasses/Plants                     | \$5,000  |
| Studies                 | \$0       | Estimate                                  | \$11,500 |
| Estimate                | \$50,000  |                                           |          |
|                         |           | Dog Rinse Stations<br>Stations w/Drainage |          |
| Professional Services   |           | x2                                        | \$20,000 |
| Consultant/Design       | \$20,000  | Estimate                                  | \$20,000 |
| Estimate                | \$20,000  |                                           |          |
|                         |           |                                           |          |
| Large Dog Park Drainage |           |                                           |          |
| Sod w/Base Option       | \$217,500 |                                           |          |
| Berms w/Tunnel x 2      | \$10,000  |                                           |          |
| Gravel (Border) Path    | \$20,000  |                                           |          |
| Estimate                | \$247,500 |                                           |          |
|                         |           |                                           |          |
| Small Dog Park Drainage |           |                                           |          |
| Sod w/Base Option       | \$217,500 |                                           |          |
| Berms w/Tunnel x 2      | \$10,000  |                                           |          |
| Gravel Border (Path)    | \$20,000  |                                           |          |
| Estimate                | \$247,500 |                                           |          |
|                         |           |                                           |          |
| Amenity Structures      |           |                                           |          |
| Shade x 4               | \$20,000  |                                           |          |
| Additional Allowance    | \$20,000  |                                           |          |
| Estimate                | \$40,000  |                                           |          |
|                         |           |                                           |          |