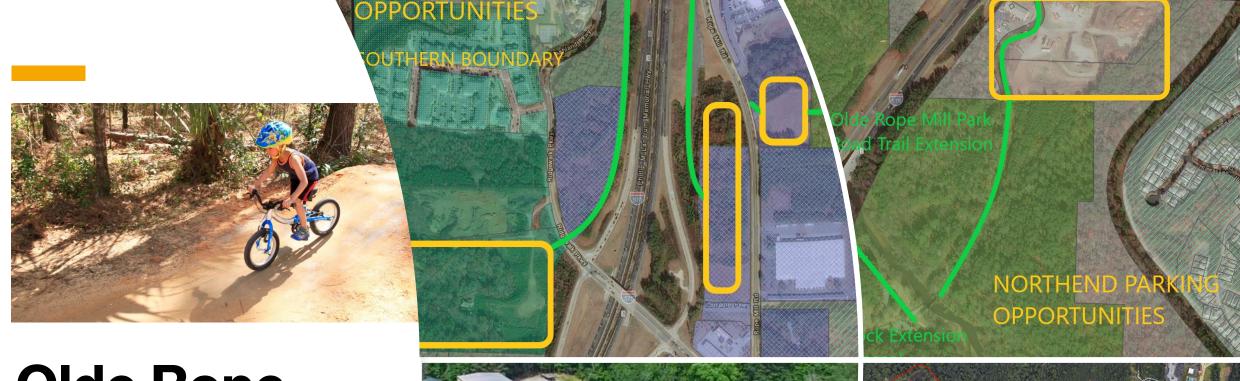

## Olde Rope Mill Park

Trestle Rock Trail Ext.

Parking Solutions (Ideas)

**Trail Connections** 

Family Pump Track

Olde Rope Mill Park, Trestle Rock Trail, & Potential Parking

#### Olde Rope Mill Park Projects Opinion of Probable Costs

| Project Estimation | \$4,447,500 |
|--------------------|-------------|
| Contingency 10%    | \$444,750   |
| Estimate           | \$4,892,250 |

| Estimate              | \$4,892,250 |                                                   |             |
|-----------------------|-------------|---------------------------------------------------|-------------|
| Infrastructure        |             | Trestle Rock Trail Extension<br>10' Wide Concrete |             |
| Site Work/Utilities   | \$1,500,000 | Trail                                             | \$2,000,000 |
| Technology/Security   | \$40,000    | Pedestrian Bridges                                | \$350,000   |
| Studies               | \$60,000    | Estimate                                          | \$2,350,000 |
| Estimate              | \$1,600,000 |                                                   |             |
|                       |             | Mountain Bike Trail Constru                       | iction      |
| Professional Services |             | Approx. 5 Miles                                   | \$150,000   |
| Consultant/Design     | \$230,000   | Estimate                                          | \$150,000   |
| Estimate              | \$230,000   |                                                   |             |
|                       |             | Parking Solutions                                 | TBD         |
| The Rock Pavilion     |             |                                                   |             |
| Roof Replacement      | \$8,000     | Property Acquisition                              | TBD         |
| Rock Wall / Concrete  | \$5,000     |                                                   |             |
| Rock steps / Concrete | \$5,000     |                                                   |             |
| Chimney Refresh       | \$2,500     |                                                   |             |
| Estimate              | \$20,500    |                                                   |             |
| Bridges & Docks       |             |                                                   |             |
| Replacement Bridge    | \$17,000    |                                                   |             |
| Fishing Dock          | \$40,000    |                                                   |             |
| Additional Allowance  | \$10,000    |                                                   |             |
| Estimate              | \$67,000    |                                                   |             |
| Swings & Hammocks     |             |                                                   |             |
| Swinging Benches      | \$20,000    |                                                   |             |
| Hammock Stands        | \$10,000    |                                                   |             |
| Estimate              | \$30,000    |                                                   |             |