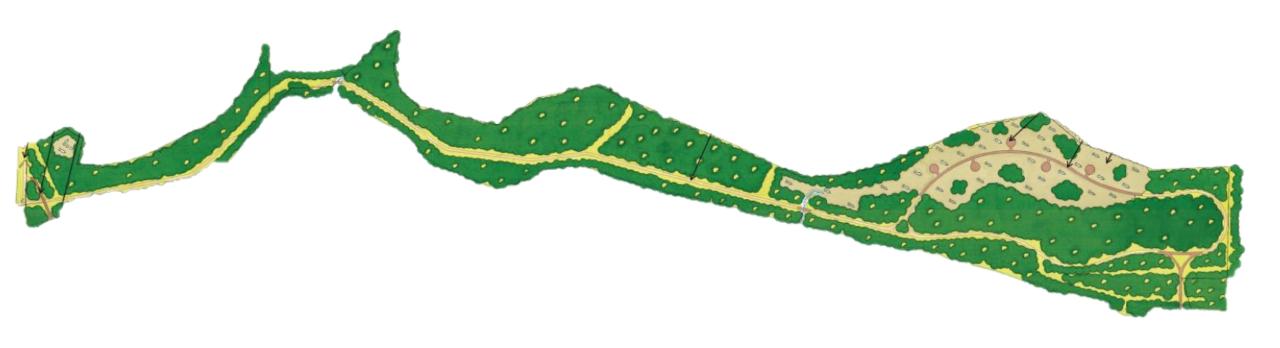

### LINEAR CORRIDOR ZONE

- Multi-Use Concrete/Boardwalk Trailway (1.75 miles)
- Pedestrian Bridge Connection to Woodlands Park
- Pedestrian Bridge Connection to Trickum Road Park
- Trailway Play / Exercise Stations (TrailPlay)

### **OPINION OF PROBABLE COSTS**

### Linear Corridor Zone

| General Conditions                           | \$230,785          |
|----------------------------------------------|--------------------|
| Erosion & Sediment Control                   | \$298,445          |
| Site Grading                                 | \$238,700          |
| Multi-Use Trailway                           | \$4,431,825        |
| Final Grading, Site Cleanup & Demobilization | \$57,000           |
| Base Bid Subtotal                            | <b>\$5,156,755</b> |
| 25% Contingency (Rounded)                    | \$1,314,190        |
| Estimated Total (Rounded)                    | \$6,570,945        |
|                                              |                    |