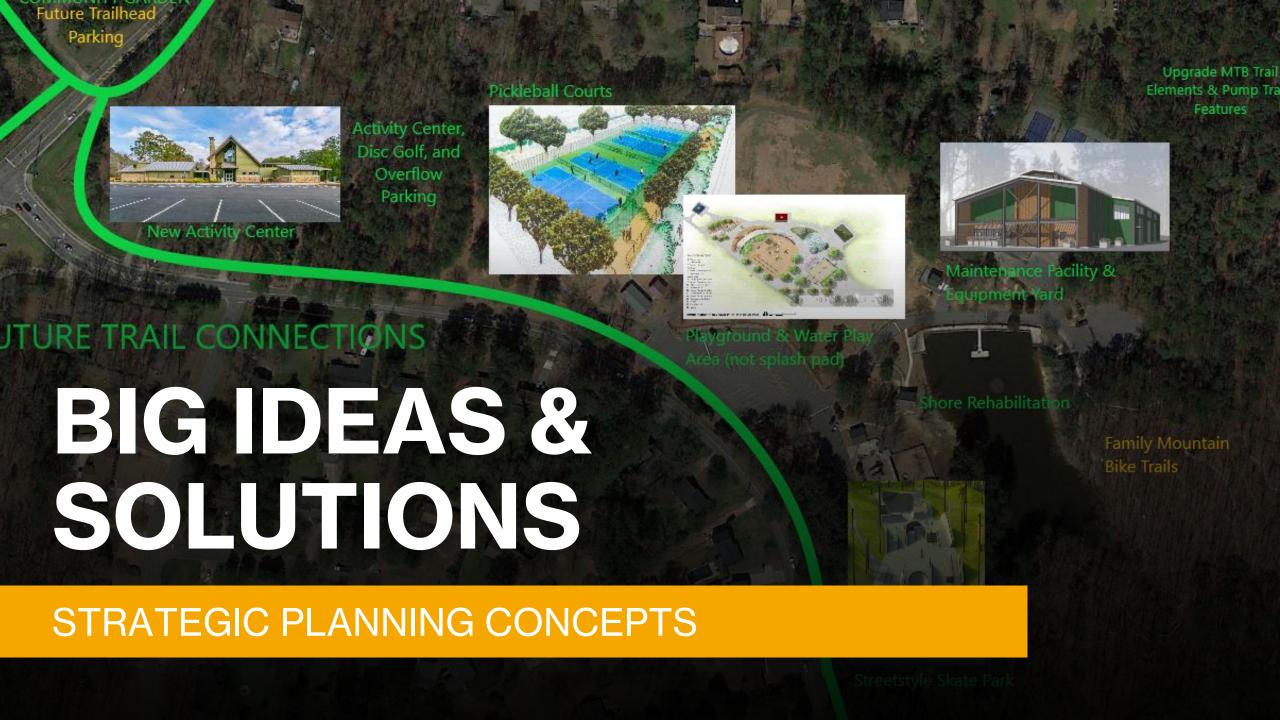

# **Dupree Park**

Community Activity Center & Trail System Headquarters

Pickleball & Tennis Facility

Playground / Water Play

Streetstyle Skate Area

Parks Maintenance Facility

Dupree Park, Community Activity Center, & Trail Interaction

#### Updated Dupree Park Renovation Opinion of Probable Costs

|         |                         | \$7,970,000 | Project Estimation     |
|---------|-------------------------|-------------|------------------------|
|         |                         | \$797,000   | Contingency 10%        |
|         |                         | \$8,767,000 | Estimate               |
|         | Dicklohall County (12)  |             | la francisco           |
| - core  | Pickleball Courts (12)  | £2,000,000  | Infrastructure         |
|         | New Pickleball Courts   | \$2,000,000 | Site Work/Utilities    |
|         | Shade Structures        | \$300,000   | Parking                |
|         | Fencing                 | \$100,000   | Technology/Security    |
|         | Lights                  | \$50,000    | Site Furnishings       |
| \$430   | Estimate                | \$2,450,000 | Estimate               |
|         | Fishing Pond            |             | Professional Services  |
| n \$50  | Bank Stabilization      | \$50,000    | Consultant/Design      |
| e \$50  | Estimate                | \$50,000    | Estimate               |
|         | Skatepark               |             | Playground             |
| k \$250 | New Skatepark           | \$150,000   | Ages 2-5 Play Area     |
|         | Shade Structures        | \$300,000   | Ages 5-12 Play Area    |
|         | Lights                  | \$450,000   | Estimate               |
|         | Estimate                | 5450,000    | Estimate               |
|         |                         |             | Spray Pad & Water Play |
|         | Outdoor Fitness Station | \$250,000   | Spray pad/Water Play   |
| t \$30  | Equipment               | \$100,000   | Shade/Furnishings      |
| e \$50  | Shade                   | \$350,000   | Estimate               |
| e \$80  | Estimate                |             |                        |
|         |                         |             | Community Center       |
|         | Restroom Upgrade        | \$3,500,000 | Activity Center/Office |
| r \$20  | Interior/Exterior       | \$50,000    | Furniture/Equipment    |
| e \$20  | Estimate                | \$3,550,000 | Estimate               |
|         | Pocket Park             |             | New Restroom Facility  |
| s \$20  | Concrete Games          | \$250,000   | Replacement Restroom   |
|         | Surfacing               | \$250,000   | Estimate               |
| _       | Estimate                |             |                        |