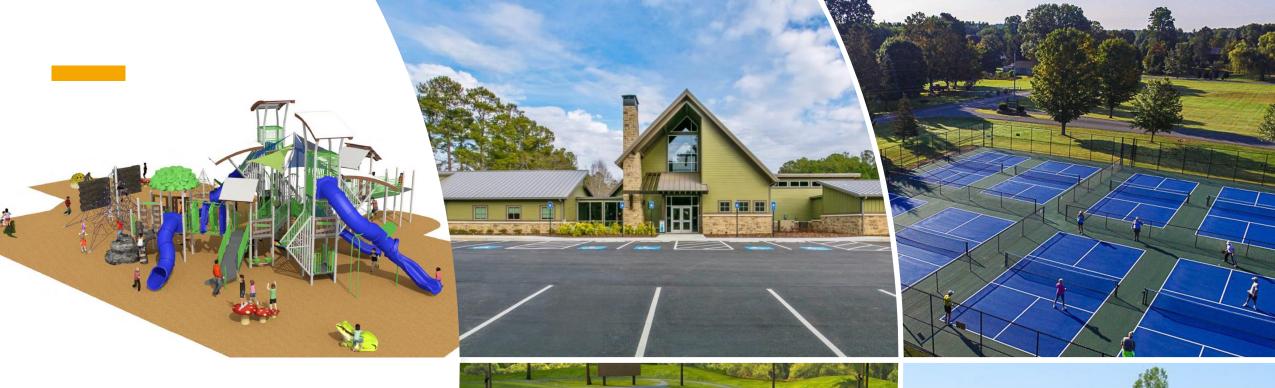

# **Dupree Park**

Community Activity Center & Trail System Headquarters

Pickleball & Tennis Facility

Playground / Water Play

Streetstyle Skate Area

Parks Maintenance Facility

Dupree Park, Community Activity Center, & Trail Interaction

#### Updated Dupree Park Renovation Opinion of Probable Costs

|         |                         | \$7,970,000 | Project Estimation     |
|---------|-------------------------|-------------|------------------------|
|         |                         | \$797,000   | Contingency 10%        |
|         |                         | \$8,767,000 | Estimate               |
|         | Dicklohall County (12)  |             | la francisco           |
| - core  | Pickleball Courts (12)  | £2,000,000  | Infrastructure         |
|         | New Pickleball Courts   | \$2,000,000 | Site Work/Utilities    |
|         | Shade Structures        | \$300,000   | Parking                |
|         | Fencing                 | \$100,000   | Technology/Security    |
|         | Lights                  | \$50,000    | Site Furnishings       |
| \$430   | Estimate                | \$2,450,000 | Estimate               |
|         | Fishing Pond            |             | Professional Services  |
| n \$50  | Bank Stabilization      | \$50,000    | Consultant/Design      |
| e \$50  | Estimate                | \$50,000    | Estimate               |
|         | Skatepark               |             | Playground             |
| k \$250 | New Skatepark           | \$150,000   | Ages 2-5 Play Area     |
|         | Shade Structures        | \$300,000   | Ages 5-12 Play Area    |
|         | Lights                  | \$450,000   | Estimate               |
|         | Estimate                | 5450,000    | Estimate               |
|         |                         |             | Spray Pad & Water Play |
|         | Outdoor Fitness Station | \$250,000   | Spray pad/Water Play   |
| t \$30  | Equipment               | \$100,000   | Shade/Furnishings      |
| e \$50  | Shade                   | \$350,000   | Estimate               |
| e \$80  | Estimate                |             |                        |
|         |                         |             | Community Center       |
|         | Restroom Upgrade        | \$3,500,000 | Activity Center/Office |
| r \$20  | Interior/Exterior       | \$50,000    | Furniture/Equipment    |
| e \$20  | Estimate                | \$3,550,000 | Estimate               |
|         | Pocket Park             |             | New Restroom Facility  |
| s \$20  | Concrete Games          | \$250,000   | Replacement Restroom   |
|         | Surfacing               | \$250,000   | Estimate               |
| _       | Estimate                |             |                        |