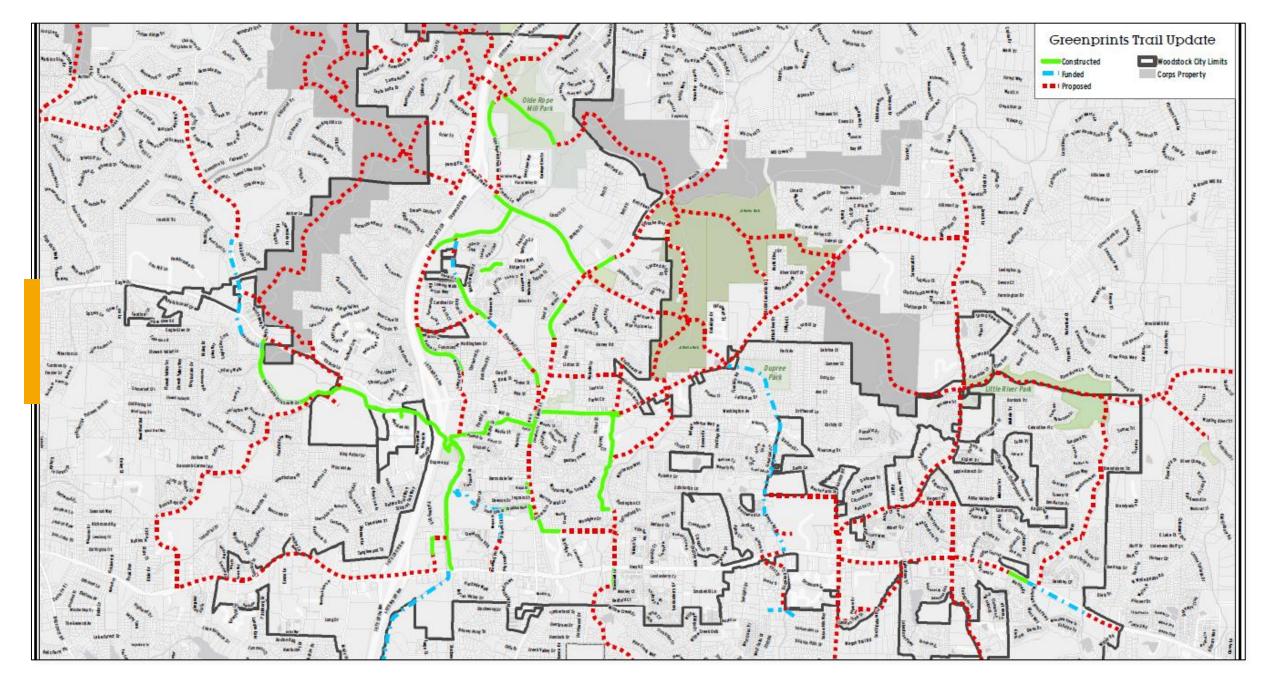

Amenity Structures              | \$5,000      | Professional Services     |
| Community Garden         | \$11,500    | Landscaping Trees               | \$120,000    | Playground Improvement    |
| Educational Facility     | \$20,000    | Rinse Stations x2               | \$190,000    | Total                     |
| Site Furnishings         | \$636,500   | Total                           | _            |                           |
| Site rumbilings          |             |                                 |              |                           |
| Educational Facility     | ,           |                                 |              |                           |
| _                        | ,           |                                 |              |                           |





2021 UPDATE - NOT YET APPROVED

## **Highlighted Priorities**

Blue = More Immediate

Orange = Longer Term

Many Sections Are Part Of Overall Park Projects





Plan Needs More Prioritization Along With Park Projects

#### **OPINION OF PROBABLE COSTS**

Orange (ALL): \$10+ Million

Blue (ALL): \$10+ Million

Park Projects (ALL): \$40+Million

## **Full Picture**

Parks Bond Priorities Still Need To Be Established.

Parks & Recreation Department & Parks & Recreation Advisory Board Initial Recommendations Forthcoming!