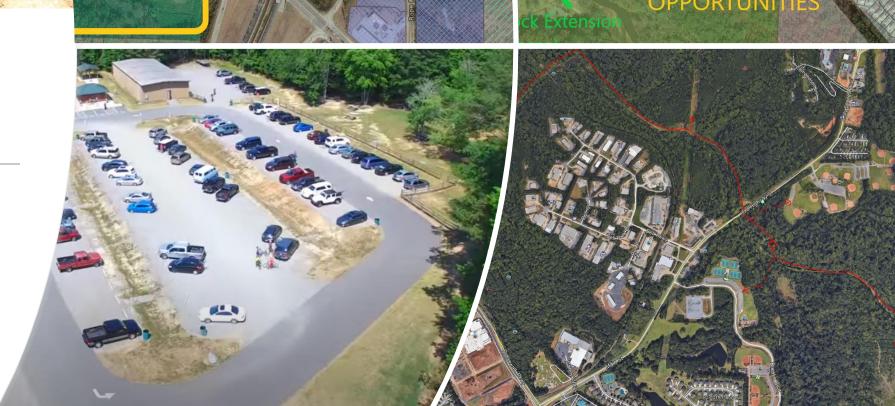

## Olde Rope Mill Park

Trestle Rock Trail Ext.

Parking Solutions (Ideas)

**Trail Connections** 

Family Pump Track

Olde Rope Mill Park, Trestle Rock Trail, & Potential Parking

#### Olde Rope Mill Park Projects Opinion of Probable Costs

| Project Estimation | \$4,447,500 |
|--------------------|-------------|
| Contingency 10%    | \$444,750   |
| Estimate           | \$4,892,250 |

| Estimate              | \$4,892,250 |                                                   |             |
|-----------------------|-------------|---------------------------------------------------|-------------|
| Infrastructure        |             | Trestle Rock Trail Extension<br>10' Wide Concrete |             |
| Site Work/Utilities   | \$1,500,000 | Trail                                             | \$2,000,000 |
| Technology/Security   | \$40,000    | Pedestrian Bridges                                | \$350,000   |
| Studies               | \$60,000    | Estimate                                          | \$2,350,000 |
| Estimate              | \$1,600,000 |                                                   |             |
|                       |             | Mountain Bike Trail Constru                       | iction      |
| Professional Services |             | Approx. 5 Miles                                   | \$150,000   |
| Consultant/Design     | \$230,000   | Estimate                                          | \$150,000   |
| Estimate              | \$230,000   |                                                   |             |
|                       |             | Parking Solutions                                 | TBD         |
| The Rock Pavilion     |             |                                                   |             |
| Roof Replacement      | \$8,000     | Property Acquisition                              | TBD         |
| Rock Wall / Concrete  | \$5,000     |                                                   |             |
| Rock steps / Concrete | \$5,000     |                                                   |             |
| Chimney Refresh       | \$2,500     |                                                   |             |
| Estimate              | \$20,500    |                                                   |             |
| Bridges & Docks       |             |                                                   |             |
| Replacement Bridge    | \$17,000    |                                                   |             |
| Fishing Dock          | \$40,000    |                                                   |             |
| Additional Allowance  | \$10,000    |                                                   |             |
| Estimate              | \$67,000    |                                                   |             |
| Swings & Hammocks     |             |                                                   |             |
| Swinging Benches      | \$20,000    |                                                   |             |
| Hammock Stands        | \$10,000    |                                                   |             |
| Estimate              | \$30,000    |                                                   |             |