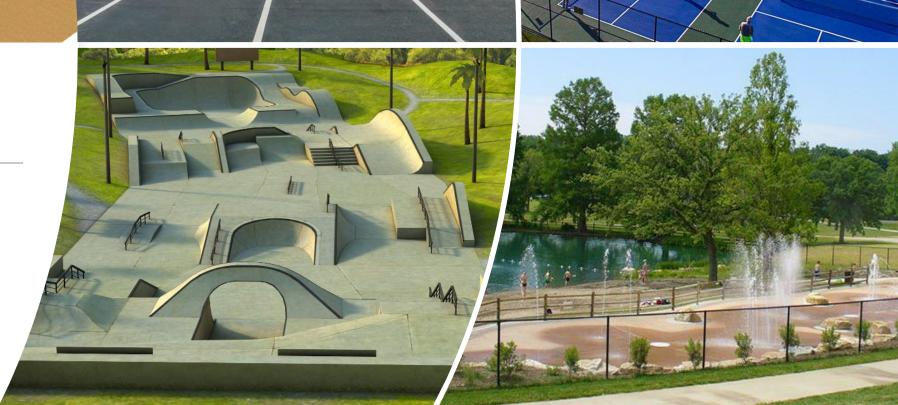

# **Dupree Park**

Community Activity Center & Trail System Headquarters

Pickleball & Tennis Facility

Playground / Water Play

Streetstyle Skate Area

Parks Maintenance Facility

Dupree Park, Community Activity Center, & Trail Interaction

#### Updated Dupree Park Renovation Opinion of Probable Costs

|         |                         | \$7,970,000 | Project Estimation     |
|---------|-------------------------|-------------|------------------------|
|         |                         | \$797,000   | Contingency 10%        |
|         |                         | \$8,767,000 | Estimate               |
|         | Dicklohall County (12)  |             | la francisco           |
| - core  | Pickleball Courts (12)  | £2,000,000  | Infrastructure         |
|         | New Pickleball Courts   | \$2,000,000 | Site Work/Utilities    |
|         | Shade Structures        | \$300,000   | Parking                |
|         | Fencing                 | \$100,000   | Technology/Security    |
|         | Lights                  | \$50,000    | Site Furnishings       |
| \$430   | Estimate                | \$2,450,000 | Estimate               |
|         | Fishing Pond            |             | Professional Services  |
| n \$50  | Bank Stabilization      | \$50,000    | Consultant/Design      |
| e \$50  | Estimate                | \$50,000    | Estimate               |
|         | Skatepark               |             | Playground             |
| k \$250 | New Skatepark           | \$150,000   | Ages 2-5 Play Area     |
|         | Shade Structures        | \$300,000   | Ages 5-12 Play Area    |
|         | Lights                  | \$450,000   | Estimate               |
|         | Estimate                | 5450,000    | Estimate               |
|         |                         |             | Spray Pad & Water Play |
|         | Outdoor Fitness Station | \$250,000   | Spray pad/Water Play   |
| t \$30  | Equipment               | \$100,000   | Shade/Furnishings      |
| e \$50  | Shade                   | \$350,000   | Estimate               |
| e \$80  | Estimate                |             |                        |
|         |                         |             | Community Center       |
|         | Restroom Upgrade        | \$3,500,000 | Activity Center/Office |
| r \$20  | Interior/Exterior       | \$50,000    | Furniture/Equipment    |
| e \$20  | Estimate                | \$3,550,000 | Estimate               |
|         | Pocket Park             |             | New Restroom Facility  |
| s \$20  | Concrete Games          | \$250,000   | Replacement Restroom   |
|         | Surfacing               | \$250,000   | Estimate               |
| _       | Estimate                |             |                        |