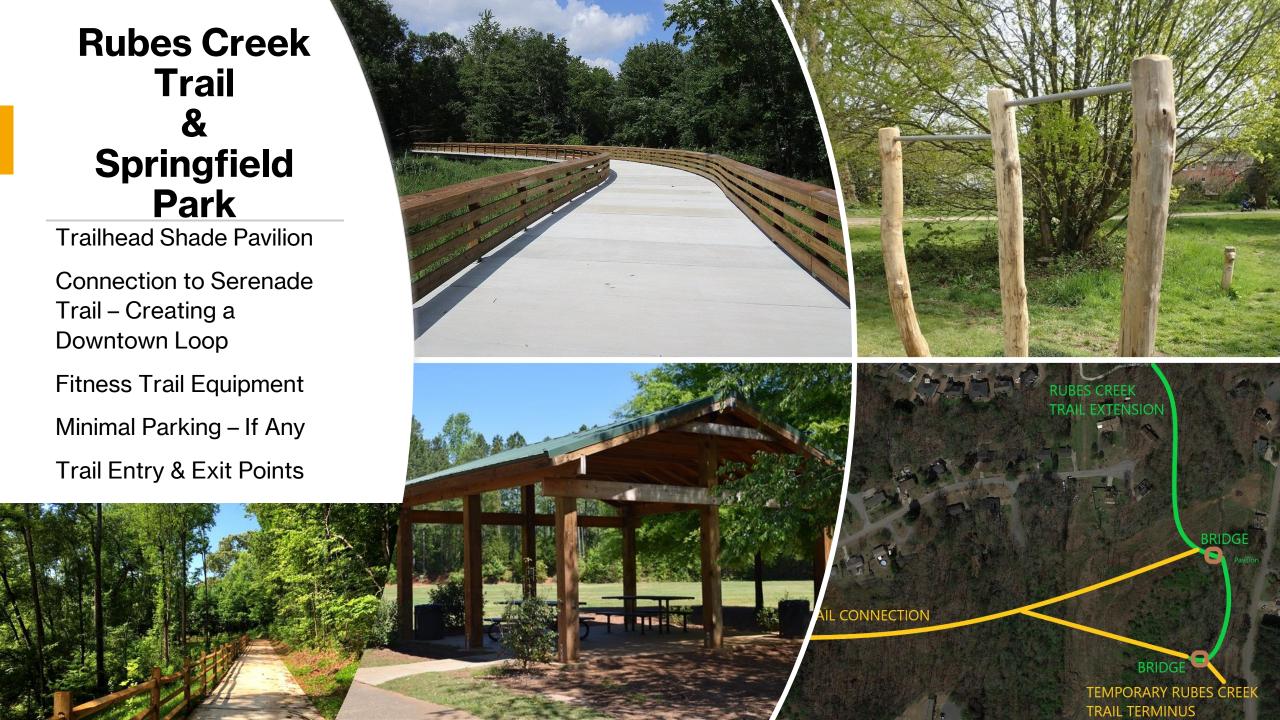

Springfield Park & Rubes Creek Trail

#### Springfield Park Opinion of Probable Costs

| Project Estimation | \$105,000 |
|--------------------|-----------|
| Contingency 10%    | \$10,500  |
| Estimate           | \$115,500 |

#### Pavilion (Playground Replacement)

| Site Work/Utilities   | \$27,500 |
|-----------------------|----------|
| Pavilion Installation | \$5,000  |
| Rentals/Transport     | \$2,500  |
| Site Furnishings      | \$5,000  |
| Estimate              | \$40,000 |

#### Professional Services

| Consultant/Design | \$5,000 |
|-------------------|---------|
| Estimate          | \$5,000 |

#### Fitness Trail

| 5 Fitness Elements | \$30,000 |
|--------------------|----------|
| Signage/Surfacing  | \$5,000  |
| Trail Surfacing    | \$25,000 |
| Estimate           | \$60,000 |

#### **Trailhead & Amenities**

Will be included with Rubes Creek Trail Extension Plan