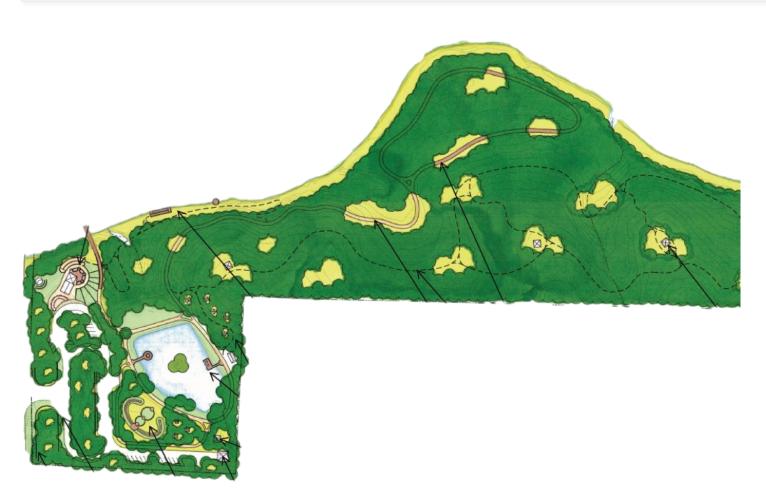

### TRICKUM ROAD PARK ZONE

- Park Entry Road
- One Way Access Road w/Parking (29 Spaces)
- Overflow Parking (12 Spaces)
- Park Office & Outdoor Center Building
- Park Maintenance & Storage Building
- Restroom Building (1)
- Outdoor Classroom (1)
- Nature/Creative Play Area (1)
- Picnic Area
- Nature Trail w/Viewing Platforms & Tree Houses (1.5 miles)
- · Watersports Training Area (Pond)
- Fishing & Paddle Craft Platforms (Pond)
- Multi-Use Concrete/Boardwalk Trail (1 mile)
- Riverside Nature Trail w/Paddle Craft Launch & Fishing Platform

# RECOMMENDATIONS & CONSIDERATIONS

- As cool as a kayak launch would be, it isn't very feasible currently due to unmanaged property towards Olde Rope Mill Park and limited parking for trailers.
- Parks and Recreation could house kayaks and allow paddlers to paddle to the Woodlands Zone and back.
- Some residents had concerns with the treehouses for privacy reasons though its unlikely to be an issue.
   These can simply be replaced by benches and overlook platforms.
- Too many pavilions may lead to large unscheduled parties/reunions and parking issues
- Due to parking, we recommend smaller pavilions and at least one large one by the pond to be used by the parks and recreation department.
- Per public comment, a dog park and fitness elements has been added to the Woodlands Park Zone.
- The initial addition of a splash pad and skate park has been removed and will be recommended in another location.