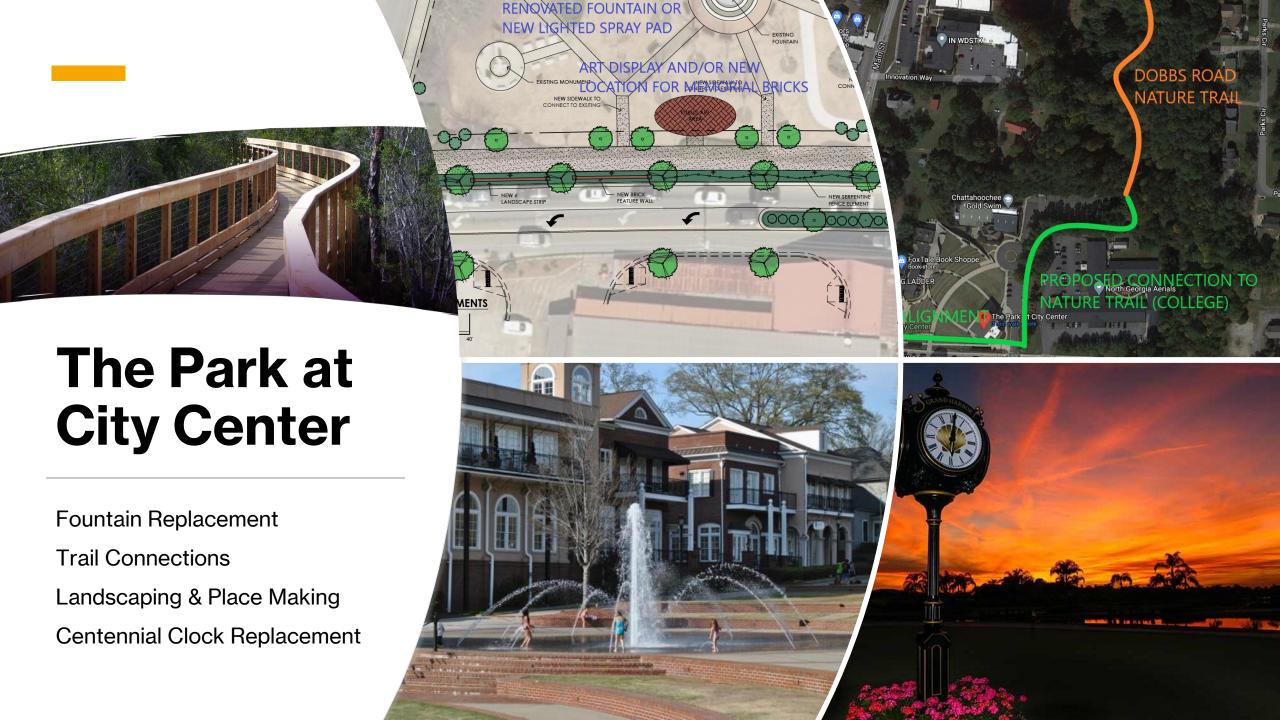

The Park at City Center & Dobbs Road Nature Trail

#### The Park at City Center Renovation Opinion of Probable Costs

Estimate

\$110,750

| *                      | •           |                                    |           |
|------------------------|-------------|------------------------------------|-----------|
| Project Estimation     | \$1,460,750 |                                    |           |
| Contingency 10%        | \$146,075   |                                    |           |
| Estimate               | \$1,606,825 |                                    |           |
|                        |             |                                    |           |
| Infrastructure         |             | Arnold Mill Trail Alignment        |           |
| Site Work/Utilities    | \$250,000   | 10' Wide Concrete Trail            | \$100,000 |
| Technology/Security    | \$20,000    | Landscaping                        | \$10,000  |
| Site Furnishings       | \$10,000    | Estimate                           | \$110,000 |
| Estimate               | \$280,000   |                                    |           |
|                        |             | Amphitheater to Dobbs Trail        |           |
| Professional Services  |             | 10' Wide Concrete Trail            | \$125,000 |
| Consultant/Design      | \$50,000    | Landscaping                        | \$5,000   |
| Estimate               | \$50,000    | Estimate                           | \$130,000 |
|                        |             |                                    |           |
| Centennial Clock       |             | Dobbs Road Nature Trail            |           |
| Clock Replacement      | \$25,000    | Boardwalk Trail                    | \$350,000 |
| Electrical/Pad         | \$5,000     | Lighting / call Boxes              | \$30,000  |
| Estimate               | \$30,000    | Landscaping / Signage              | \$20,000  |
|                        |             | Estimate                           | \$400,000 |
| Architectural Fountain |             |                                    |           |
| Splash Pad/Equipment   | \$30,000    | Amphitheater Concession & Restroom | ı         |
| Pumps/Equipment        | \$10,000    | Construction                       | \$250,000 |
| Additional Allowance   | \$10,000    | Furniture /Equipment               | \$50,000  |
| Estimate               | \$50,000    | Estimate                           | \$300,000 |
| Amphitheater Turf      |             |                                    |           |
| Sod w/Base Option      | \$110,750   |                                    |           |