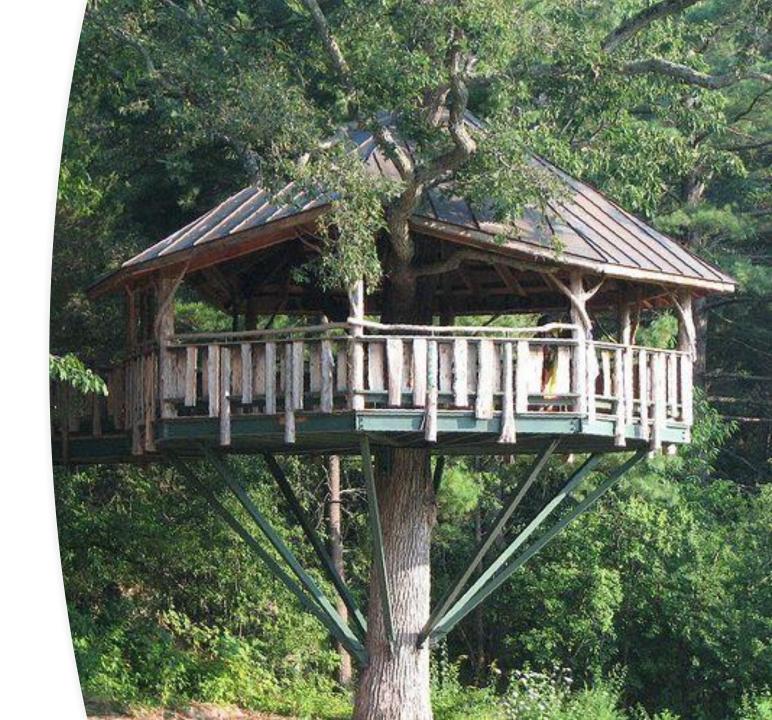

### TRICKUM ROAD PARK ZONE

- Park Entry Road
- One Way Access Road w/Parking (29 Spaces)
- Overflow Parking (12 Spaces)
- Park Office & Outdoor Center Building
- Park Maintenance & Storage Building
- Restroom Building (1)
- Outdoor Classroom (1)
- Nature/Creative Play Area (1)
- Picnic Area
- Nature Trail w/Viewing Platforms & Tree Houses (1.5 miles)
- · Watersports Training Area (Pond)
- Fishing & Paddle Craft Platforms (Pond)
- Multi-Use Concrete/Boardwalk Trail (1 mile)
- Riverside Nature Trail w/Paddle Craft Launch & Fishing Platform

# RECOMMENDATIONS & CONSIDERATIONS

- As cool as a kayak launch would be, it isn't very feasible currently due to unmanaged property towards Olde Rope Mill Park and limited parking for trailers.
- Parks and Recreation could house kayaks and allow paddlers to paddle to the Woodlands Zone and back.
- Some residents had concerns with the treehouses for privacy reasons though its unlikely to be an issue.
   These can simply be replaced by benches and overlook platforms.
- Too many pavilions may lead to large unscheduled parties/reunions and parking issues
- Due to parking, we recommend smaller pavilions and at least one large one by the pond to be used by the parks and recreation department.
- Per public comment, a dog park and fitness elements has been added to the Woodlands Park Zone.
- The initial addition of a splash pad and skate park has been removed and will be recommended in another location.