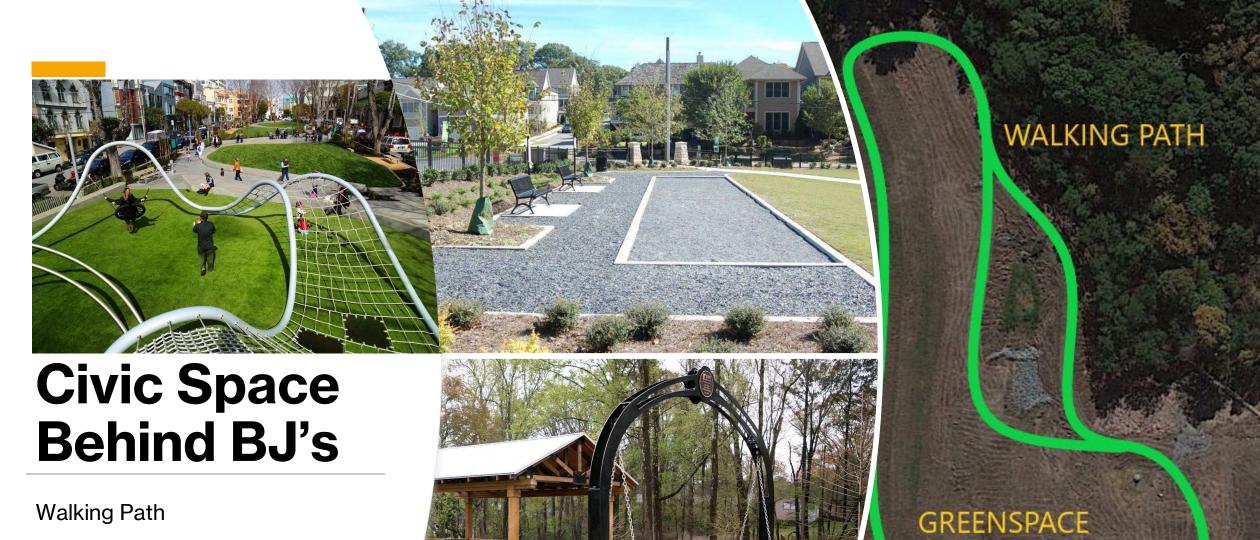

Benches, Trees, Landscaping

Potential Bocce, Play Equipment, and Covered Bridge

Walking Path, Landscaping, Passive Greenspace, & Potential Bridge and Bocce

#### **BJS Park Opinion of Probable Costs**

| Project Estimation     | \$578,000 |  |
|------------------------|-----------|--|
| Contingency 10%        | \$57,800  |  |
| Estimate               | \$635,800 |  |
|                        |           |  |
| Infrastructure         |           |  |
| Site Work/Sod          | \$200,000 |  |
| Technology/Security    | \$5,000   |  |
| Studies                | \$0       |  |
| Estimate               | \$205,000 |  |
|                        |           |  |
| Professional Services  |           |  |
| Consultant/Design      | \$10,000  |  |
| Estimate               | \$10,000  |  |
|                        |           |  |
| Walking Path           |           |  |
| Concrete Path 1,400 LF | \$300,000 |  |
| Fencing 1,000 LF       | \$30,000  |  |
| Estimate               | \$330,000 |  |
|                        |           |  |
| Landscaping            |           |  |
| Parking TBD            | \$0       |  |
| Shade Trees            | \$7,500   |  |
| Plantings              | \$2,500   |  |
| Estimate               | \$10,000  |  |
|                        |           |  |